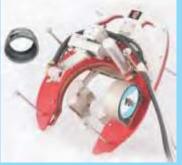

### **ORBITAL WELDING POWER SOURCE**

**CLOSED WELD HEAD FOR TUBE AND PIPE** 

NARROW SPACE WELD HEAD FOR TUBE AND PIPE

**LARGE DIAMETER** FOR MEDIUM HEAVY WALL PIPE

**ORBITAL WELDING** 

**OPEN WELD HEAD** WITH AVC / OSC FOR TUBE AND PIPE