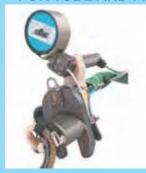

### **ORBITAL WELDING POWER SOURCE**

**CLOSED WELD HEAD FOR TUBE AND PIPE** 

NARROW SPACE WELD HEAD FOR TUBE AND PIPE

**LARGE DIAMETER** FOR MEDIUM HEAVY WALL PIPE

**ORBITAL WELDING** 

**OPEN WELD HEAD** WITH AVC / OSC FOR TUBE AND PIPE