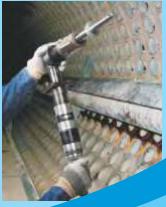

### **ORBITAL WELDING POWER SOURCE**

**CLOSED WELD HEAD FOR TUBE AND PIPE** 

NARROW SPACE WELD HEAD FOR TUBE AND PIPE

**LARGE DIAMETER** FOR MEDIUM HEAVY WALL PIPE

**ORBITAL WELDING** 

**OPEN WELD HEAD** WITH AVC / OSC FOR TUBE AND PIPE