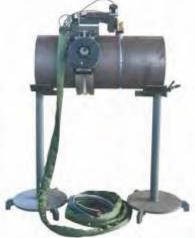

### **ORBITAL WELDING POWER SOURCE**

**CLOSED WELD HEAD FOR TUBE AND PIPE** 

NARROW SPACE WELD HEAD FOR TUBE AND PIPE

**LARGE DIAMETER** FOR MEDIUM HEAVY WALL PIPE

**ORBITAL WELDING** 

**OPEN WELD HEAD** WITH AVC / OSC FOR TUBE AND PIPE