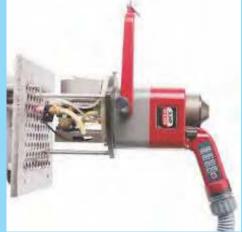

### **ORBITAL WELDING POWER SOURCE**

**CLOSED WELD HEAD FOR TUBE AND PIPE** 

NARROW SPACE WELD HEAD FOR TUBE AND PIPE

**LARGE DIAMETER** FOR MEDIUM HEAVY WALL PIPE

**ORBITAL WELDING** 

**OPEN WELD HEAD** WITH AVC / OSC FOR TUBE AND PIPE