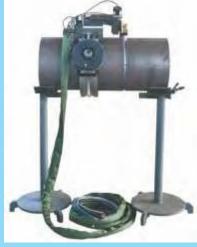

### **ORBITAL WELDING POWER SOURCE**

**CLOSED WELD HEAD FOR TUBE AND PIPE** 

NARROW SPACE WELD HEAD FOR TUBE AND PIPE

**LARGE DIAMETER** FOR MEDIUM HEAVY WALL PIPE

**ORBITAL WELDING** 

**OPEN WELD HEAD** WITH AVC / OSC FOR TUBE AND PIPE