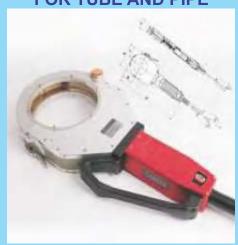

### **ORBITAL WELDING POWER SOURCE**

**CLOSED WELD HEAD FOR TUBE AND PIPE** 

NARROW SPACE WELD HEAD FOR TUBE AND PIPE

**LARGE DIAMETER** FOR MEDIUM HEAVY WALL PIPE

**ORBITAL WELDING** 

**OPEN WELD HEAD** WITH AVC / OSC FOR TUBE AND PIPE